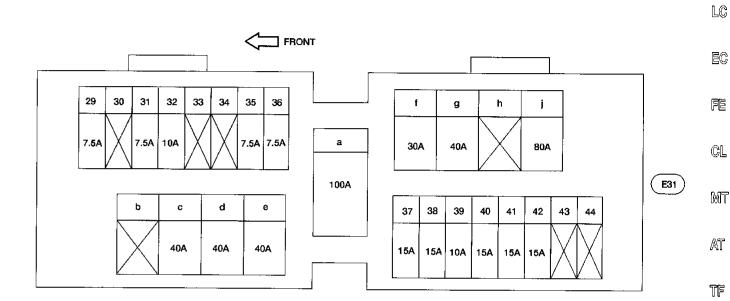

## **Fuse Arrangement**

a - j: FUSIBLE LINK

No 29 - 44: FUSE

PD

(GI

MA

EM

FA