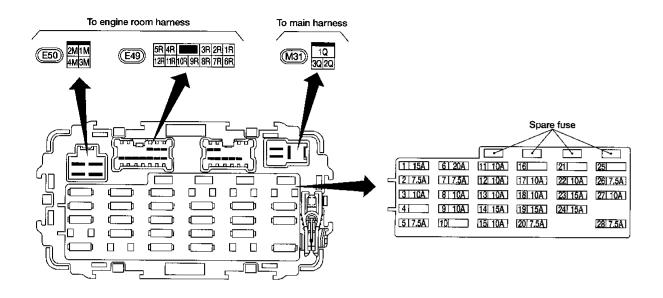

#### MAIN HARNESS

(M65)

| 24B 23B 22B 21B 20B 19B 18B 17B 16B 15B 14B 13B 12B 11B 10B 9B | 8B | 7B | 6B | 5B | 4B | ЗВ | 2B | 1B |
|----------------------------------------------------------------|----|----|----|----|----|----|----|----|
|                                                                |    |    | 6A | 5A | 4A | 3A | 2A | 1A |

| 24A23A22A21A20A19A18A17A   16A15A14A13A12A11A10A 9A                                 | 8A | 7A | 6A | 5A | 4A | ЗА | 2A ' | 1A |
|-------------------------------------------------------------------------------------|----|----|----|----|----|----|------|----|
| 24B 23B 22B 21B 20B   9B   18B   17B   16B   15B   14B   13B   12B   11B   10B   9B | 8B | 7B | 6B | 5B | 4B | 3B | 2B   | 18 |

(E43)

**ENGINE ROOM HARNESS** 