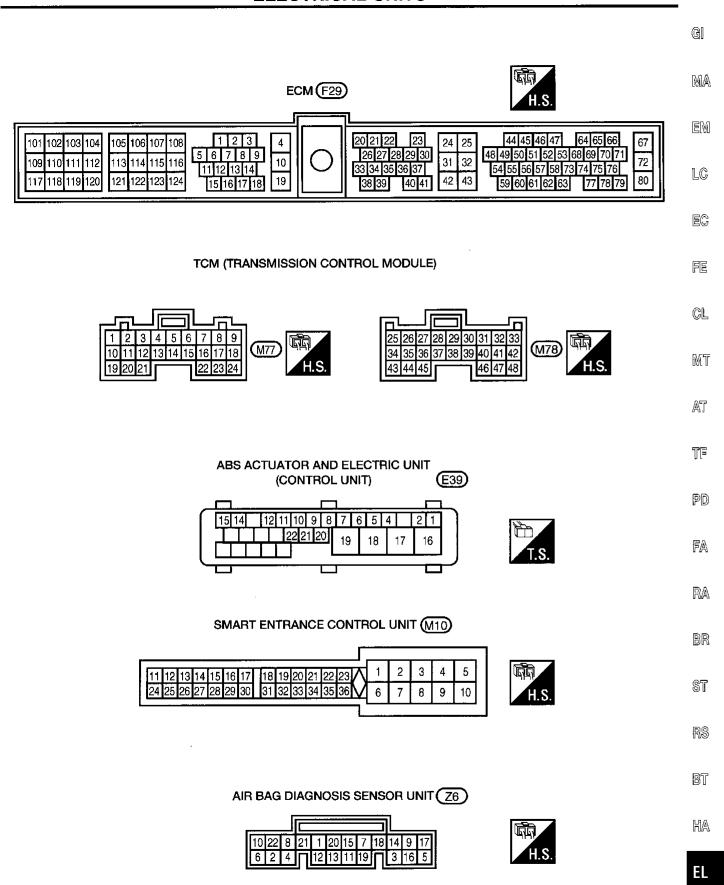

---------------------------------------------------------|----|----|----|----|----|----|----|----|
|                                                                |    |    | 6A | 5A | 4A | 3A | 2A | 1A |



| 24A23A22A21A20A19A18A17A   16A15A14A13A12A11A10A 9A                                 | 8A | 7A | 6A | 5A | 4A | ЗА | 2A ' | 1A |
|-------------------------------------------------------------------------------------|----|----|----|----|----|----|------|----|
| 24B 23B 22B 21B 20B   9B   18B   17B   16B   15B   14B   13B   12B   11B   10B   9B | 8B | 7B | 6B | 5B | 4B | 3B | 2B   | 18 |

(E43)

**ENGINE ROOM HARNESS** 





## **Fuse Arrangement**



a - j: FUSIBLE LINK

No 29 - 44: FUSE

PD

(GI

MA

EM

FA

 $\mathbb{R}\mathbb{A}$ 

BR

ST

RS

BT

HA

ΕL

### **ELECTRICAL UNITS**



AEL319C

IDX

### JOINT CONNECTOR (J/C)

### Location