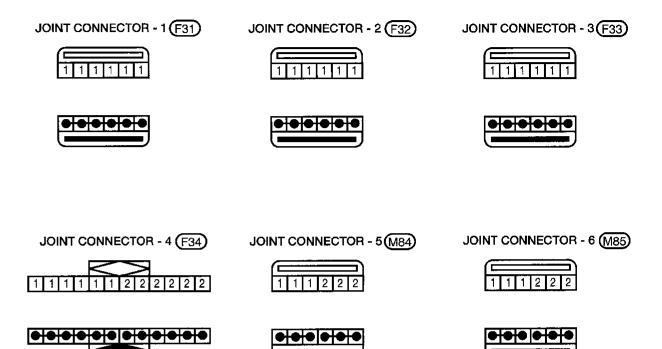

|----|----|----|----|----|----|----|----|
|                                                                |    |    | 6A | 5A | 4A | 3A | 2A | 1A |



| 24A23A22A21A20A19A18A17A   16A15A14A13A12A11A10A 9A                                 | 8A | 7A | 6A | 5A | 4A | ЗА | 2A ' | 1A |
|-------------------------------------------------------------------------------------|----|----|----|----|----|----|------|----|
| 24B 23B 22B 21B 20B   9B   18B   17B   16B   15B   14B   13B   12B   11B   10B   9B | 8B | 7B | 6B | 5B | 4B | 3B | 2B   | 18 |

(E43)

**ENGINE ROOM HARNESS** 





## **Fuse Arrangement**



a - j: FUSIBLE LINK

No 29 - 44: FUSE

PD

(GI

MA

EM

FA

 $\mathbb{R}\mathbb{A}$ 

BR

ST

RS

BT

HA

ΕL

### **ELECTRICAL UNITS**



AEL319C

IDX

### JOINT CONNECTOR (J/C)

### Location