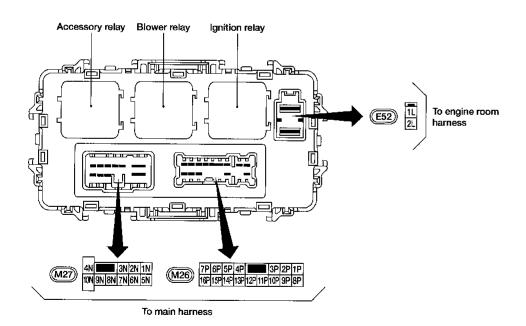

Terminal Arrangement**

#### MAIN HARNESS

(M65)

| 24B 23B 22B 21B 20B 19B 18B 17B 16B 15B 14B 13B 12B 11B 10B 9B | 8B | 7B | 6B | 5B | 4B | ЗВ | 2B | 1B |
|----------------------------------------------------------------|----|----|----|----|----|----|----|----|
|                                                                |    |    | 6A | 5A | 4A | 3A | 2A | 1A |



| 24A23A22A21A20A19A18A17A   16A15A14A13A12A11A10A 9A                                 | 8A | 7A | 6A | 5A | 4A | ЗА | 2A ' | 1A |
|-------------------------------------------------------------------------------------|----|----|----|----|----|----|------|----|
| 24B 23B 22B 21B 20B   9B   18B   17B   16B   15B   14B   13B   12B   11B   10B   9B | 8B | 7B | 6B | 5B | 4B | 3B | 2B   | 18 |

(E43)

**ENGINE ROOM HARNESS** 





## **Fuse Arrangement**



a - j: FUSIBLE LINK

No 29 - 44: FUSE

PD

(GI

MA

EM

FA

 $\mathbb{R}\mathbb{A}$ 

BR

ST

RS

BT

HA

ΕL

### **ELECTRICAL UNITS**



AEL319C

IDX

### JOINT CONNECTOR (J/C)

### Location