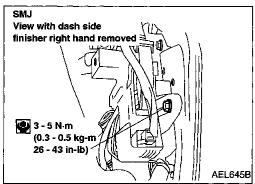

## **SUPER MULTIPLE JUNCTION (SMJ)**

#### **INSTALLATION**

To install SMJ, tighten bolts until orange "fulltight" mark appears and then retighten to specified torque as required.

**∰**: 3 - 5 N·m

(0.3 - 0.5 kg-m, 26 - 43 in-lb)

#### **CAUTION:**

Do not overtighten bolt, otherwise, it may be damaged.